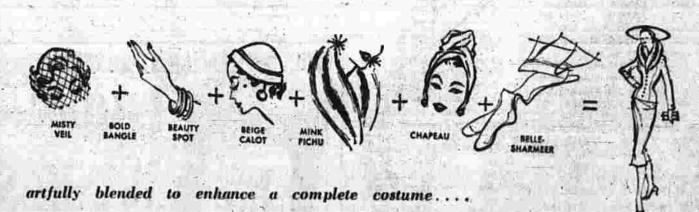

6x Coat and Slacks.

Burton's Children's Shop

YOKE COAT Spread Velvet col

TEMP-RESISTO Insulated Lin ing . . . and of course, INTER-

LINED! Sizes 7 to 14.

"ENSEMBLE COLORS" in BELLE-SHARMEER leg-size STOCKINGS

This season your accessories are essential in achieving the fashionable "Ensemble Look." And the right ensemble color is the final touch of your perfectly planned costume! See them all in your own Leg-Size! \$1.35 to \$1.95 a pair.