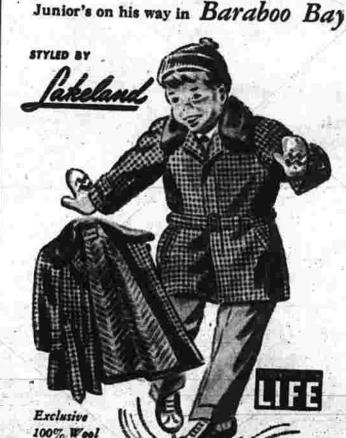

Baraboo Bay Surcoat

Watch the energy of your "young America" spark. See how LAKELAND has matched his urge to get going with priceless warmth, full protection. Exclusive Baraboo Checks-100% wool-for warmth, for wear, for color. Dynel fur collar keeps its luxury look. Chevron quilted lining of Skinner's rayon satin.

Sizes 4 to 12. \$22.95 Sizes 14 to 20. \$27.50

HEADQUARTERS FOR CUB and BOY SCOUTS

WE GIVE AN GREEN STAMPS

Work Meeting Set

By Ladies' Group

Special congregational meeting to consider the request of the Benevolence Board budget for 1953. Two projects, involving \$220, are for the West Side Christian Parish of Chicago and the American Board Work in South Africa.