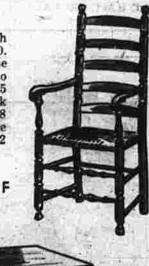

Choose Open Stock!

E-Corner Cabinet with arched base and glass doors \$139.50 F-Ladderback Arm Chairs with fiber-rush seats . . \$35.50 G-Drop-leaf Extension Table opens to 46 x 75 inches \$149.50

C-Drop-leaf Table with 46 x