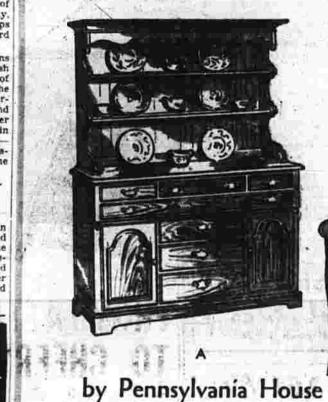

Faithfully reproducing the lines of lovey old furniture of our country's stories past was only one step in producing choice Pennsylvania House Furniture. Solid native cherry was selected for its construction and then the finish on old pieces was studied, analyzed and reproduced exactly. We call it "collectors" finish . . a glowing, friendly brown color . . the true cherry finish.

You'll find Pennsylvania House Cherry at Watkins Brothers for bedrooms, dinettes, living rooms, too. All Open Stock.

-Handsome 54 inch Welsh Cabinet . . . \$280. You can also choose the base separately, to use as a credenza. \$165 B-Empire Vase-Back Arm Chair \$38 D-Matching Empire Side Chairs .....\$32