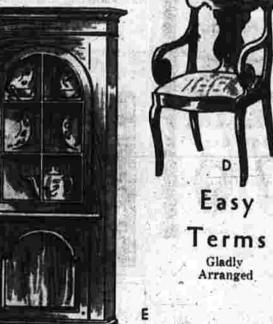

You'll find Pennsylvania House Cherry at Watkins Brothers for bedrooms, dinettes, living rooms, too. All Open Stock.

-Handsome 54 inch Welsh Cabinet . . . \$280. You can also choose the base separately, to use as a credenza. \$165 B-Empire Vase-Back Arm Chair \$38 D-Matching Empire Side Chairs .....\$32

Choose Open Stock!

E-Corner Cabinet with arched base and glass doors \$139.50 F-Ladderback Arm Chairs with fiber-rush seats . . \$35.50 G-Drop-leaf Extension Table opens to 46 x 75 inches \$149.50

C-Drop-leaf Table with 46 x