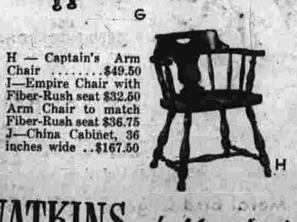

You'll find Pennsylvania House Cherry at Watkins Brothers for bedrooms, dinettes, living rooms, too. All Open Stock.

-Handsome 54 inch Welsh Cabinet . . . \$280. You can also choose the base separately, to use as a credenza. \$165 B-Empire Vase-Back Arm Chair \$38 D-Matching Empire Side Chairs .....\$32

Choose Open Stock!

E-Corner Cabinet with arched base and glass doors \$139.50 F-Ladderback Arm Chairs with fiber-rush seats . . \$35.50 G-Drop-leaf Extension Table opens to 46 x 75 inches \$149.50

C-Drop-leaf Table with 46 x