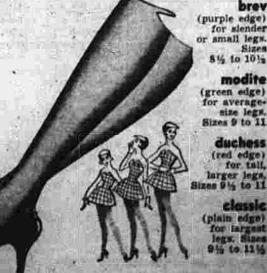

6x Coat and Slacks.

Burton's Children's Shop

YOKE COAT Spread Velvet col

TEMP-RESISTO Insulated Lin ing . . . and of course, INTER-

LINED! Sizes 7 to 14.

"ENSEMBLE COLORS" in BELLE-SHARMEER leg-size STOCKINGS

This season your accessories are essential in achieving the fashionable "Ensemble Look." And the right ensemble color is the final touch of your perfectly planned costume! See them all in your own Leg-Size! \$1.35 to \$1.95 a pair.