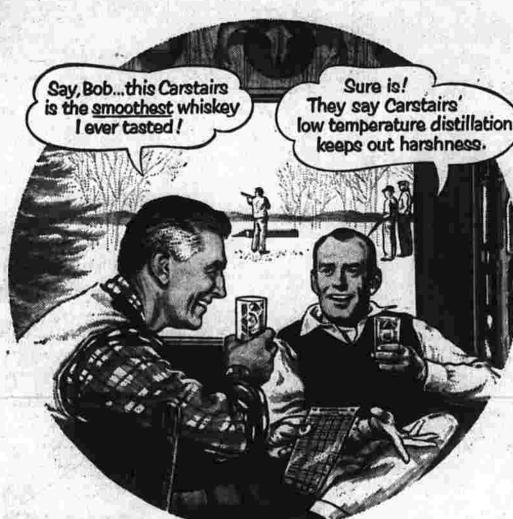

# Gavilan 8 to 5 Choice to Beat Bratton Tonight

Carstairs tastes so light, smooth and mellow. from expensive, carefully selected grains...by patented, exclusive methods ... with quality that's controlled 129 times from grain to bottle. That's why millions of Men who Care ... for the finest ... say: Carstairs. How about you? The Man who Cares says: