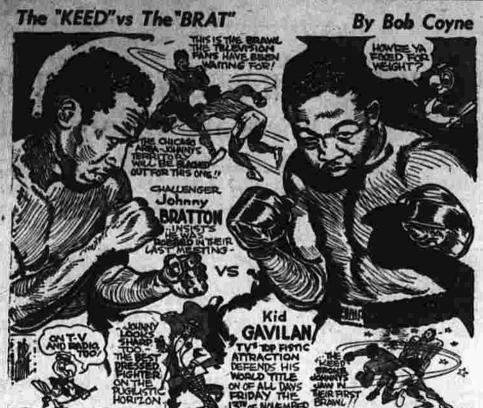

The Soveer team coached by MHS Student Has

\*Night of Jan. 16"
A Mystery Thriller

Did Karen Andre murder Bjorn
For State Championship

ighthouse Santa'

# Gavilan 8 to 5 Choice to Beat Bratton Tonight

Carstairs tastes so light, smooth and mellow. from expensive, carefully selected grains...by patented, exclusive methods ... with quality that's controlled 129 times from grain to bottle. That's why millions of Men who Care ... for the finest ... say: Carstairs. How about you? The Man who Cares says: