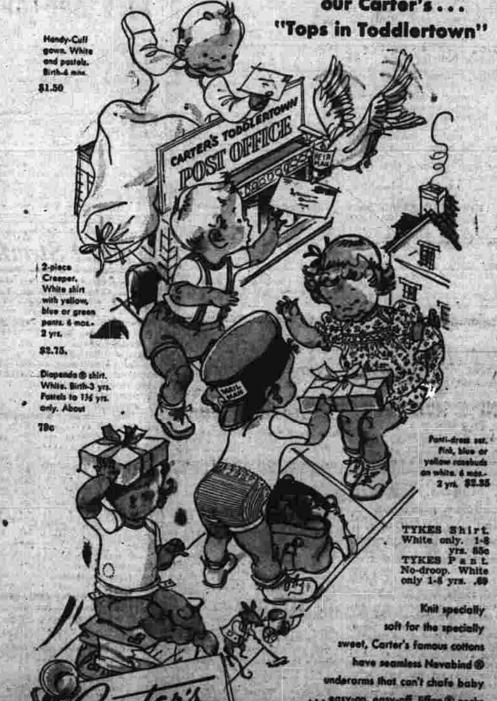

CARTER SLEEPERS

are Knit for Active Little Shavers

Date of Yule Sale were only 40 members present and the list of officers was not com-

Date of Yule Sale

Date of Yule Sale

The Manchester Garden Club will hold its annual Christmas sale and silver tea at the Center Church The Manchester Garden Club will hold its annual Christmas sale and silver tea at the Center Church The Manchester Garden Club will hold its annual Christmas sale and silver tea at the Center Church The Manchester Garden Club will hold its annual Christmas sale and silver tea at the Center Church The Manchester Garden Club will hold its annual Christmas sale and silver tea at the Center Church The Manchester Garden Club will hold its annual Christmas sale and silver tea at the Center Church The Manchester Garden Club will hold its annual Christmas sale and silver tea at the Center Church The Manchester Garden Club was appointed to assist in completed. A Nomination Committee was appointed to assist in completing a sale of officers to fill the vacancies.

Children's Shop

Bedtime's fun when you tuck your toddler into

sleep-soft Carter cotton knits with no-chafing

necks. Real time-savers, Carter's look

sweet without ironing, and colors stay

fresh after washing. Dollar-savers,

too, for Carter's are Carter-

Set . . . won't shrink out of

Atl See our "Sundowns"

sleepers, "Rosebud"

bals in Carter's

new styles

"SUNDOWNS" 1-PIECE

SLEEPER. Snap-fastened. Drop seat. Reinforced feet. Pastels or red. 4, 5, 6, 7 and 8 yrs. \$2.50.

yoke, clasticized wrists, waist and

ankles. Nylon ribbon ties. Pink, yellow, or blue. 4-16 yrs. \$2.98.

GAL-BRIGGAN PAJAMA, Rosebud

ROSEBUD GOWN. Elasticized wrists, Pink, yellow, blue on white, 1-6 yrs. \$2.98.

"SUNDOWNS" 2-PIECE SLEEPER Snap-fastened. Pastels. 6 mos.-

HANDY-CUFF GOWN. Jiffon-Nevabind

or Snap styles. White and pastels. Birth-6 mos. \$1.50.

Nevabind underarms, easy-dressing Jiffon

Exclusive

FLEECE