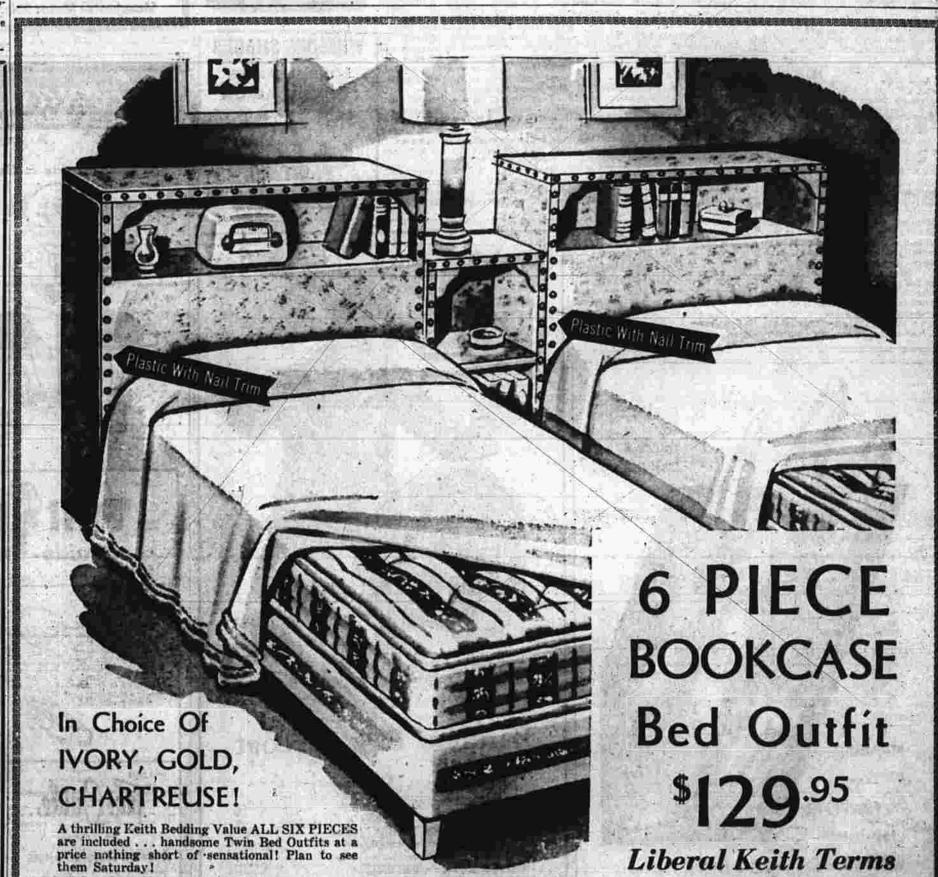

Two Handsome Hollywood Bookcase Headboards! Two luxurious Innerspring Mattresses, Two Matching Box Springs on Legs! Finer sleeping comfort, plus striking bedroom beauty... perfect for your own room, the children's room, the cottage! The headboards are upholstered in attractive Plastic in choice of three smarter colors. Fully guaranteed Keith quality!